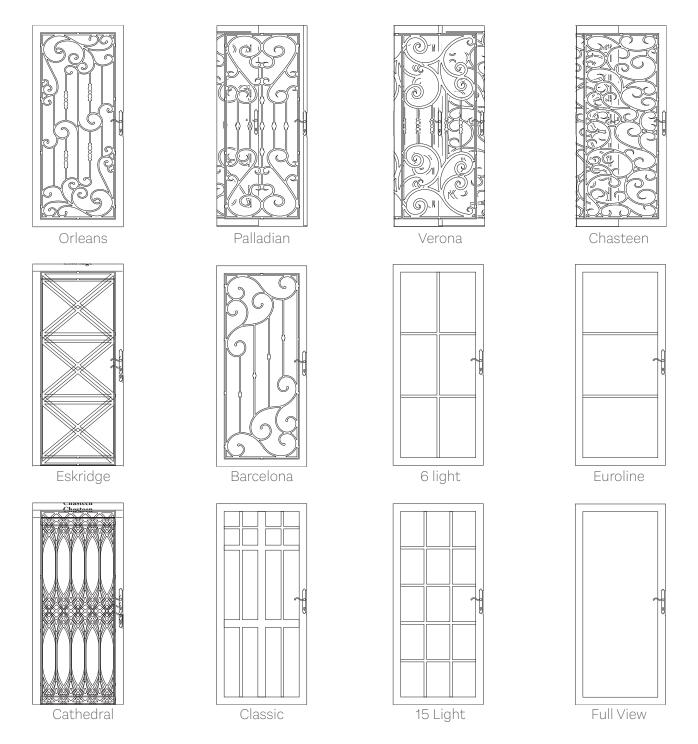

## 1" Doors

Upgrade your home's curb appeal with our new line of 1" iron doors from Modern Exteriors Iron Work. These doors fit seamlessly over your existing doors, providing a quick and easy way to enhance the look and security of your home. With customizable glass options and multiple designs to choose from, you can create a unique and stylish entrance that perfectly complements your home's architecture. Made with high-quality iron, these doors offer exceptional durability and long-lasting performance. Elevate your home's style and security with our iron doors today!

## **DECORATE**

Enhance your home's style with our decorative iron doors. With customizable glass options and multiple designs to choose from, you can create a unique entrance that perfectly complements your home's architecture. Made with high-quality iron, our decorative doors offer both beauty and durability.