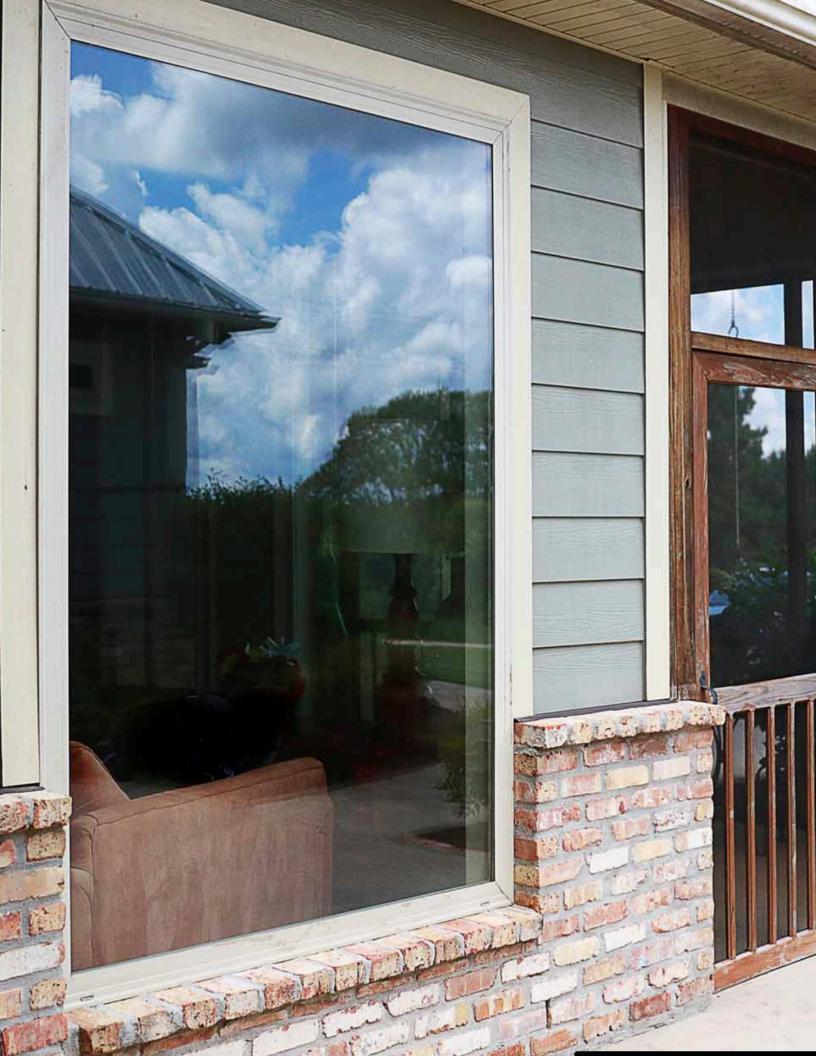

Modern Exteriors Vinyl windows effectively reduce the transfer of heat into your home at a lower cost than composite, wood, or metal windows. What makes vinyl better? Vinyl is a superior insulator because heat does not efficiently transfer through it. Additionally the glass consists of two panes of glass, separated by an insulating spacer. Vinyl windows are also incredibly cost effective when it comes to replacing your windows, compared to other materials on the market.

The single-pane glass in your old windows is completely ineffective in insulating your home. Single paned glass allows heat to pass right through and heat up your home. It also transfers heat and adds to the radiant heat coming off of the frame. The warm edge spacers used in our Vinyl Windows minimize this heat transfer, allowing for increased insulation and energy efficiency.