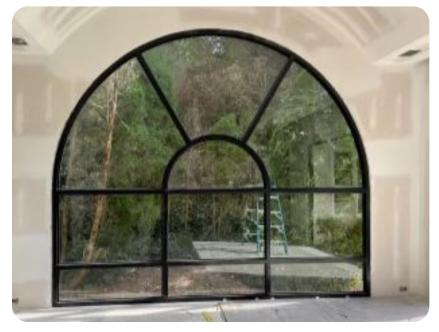

## 1" Doors

Upgrade your home's curb appeal with our new line of 1" iron doors from Modern Exteriors Iron Work. These doors fit seamlessly over your existing doors, providing a quick and easy way to enhance the look and security of your home. With customizable glass options and multiple designs to choose from, you can create a unique and stylish entrance that perfectly complements your home's architecture. Made with high-quality iron, these doors offer exceptional durability and long-lasting performance. Elevate your home's style and security with our iron doors today!

## **DECORATE**

Enhance your home's style with our decorative iron doors. With customizable glass options and multiple designs to choose from, you can create a unique entrance that perfectly complements your home's architecture. Made with high-quality iron, our decorative doors offer both beauty and durability.